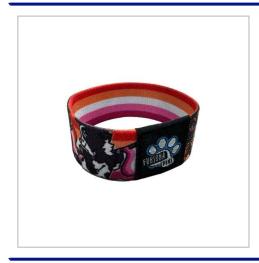

## **Elasticated Event Wristband**

THE ELASTICATED EVENT WRISTBAND OFFERS A COMFORTABLE, DURABLE FIT FOR ALL-DAY WEAR. PERFECT FOR FESTIVALS, CONCERTS, AND CONFERENCES, IT STRETCHES TO FIT ANY WRIST SIZE, ENSURING SECURITY AND STYLE. A PRACTICAL KEEPSAKE THAT'S EASY TO WEAR AND HARD TO LOSE!